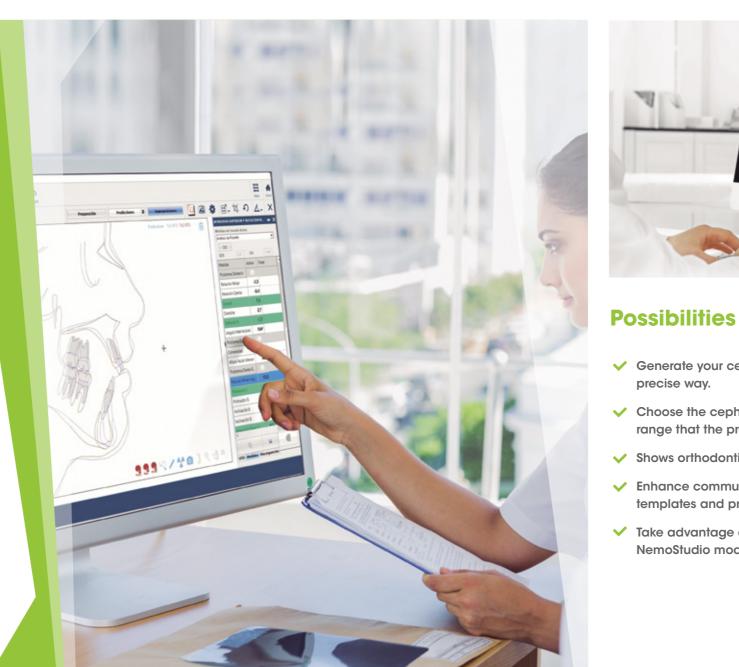

 Generate your cephalometric tracing in the easiest and most precise way.

 Choose the cephalometric analysis you want from the wide range that the program includes.

✓ Shows orthodontic growth with predictions (and overlays)

 Enhance communication of treatment to your patient with templates and presentations

 Take advantage of multidisciplinary integration with any NemoStudio modules