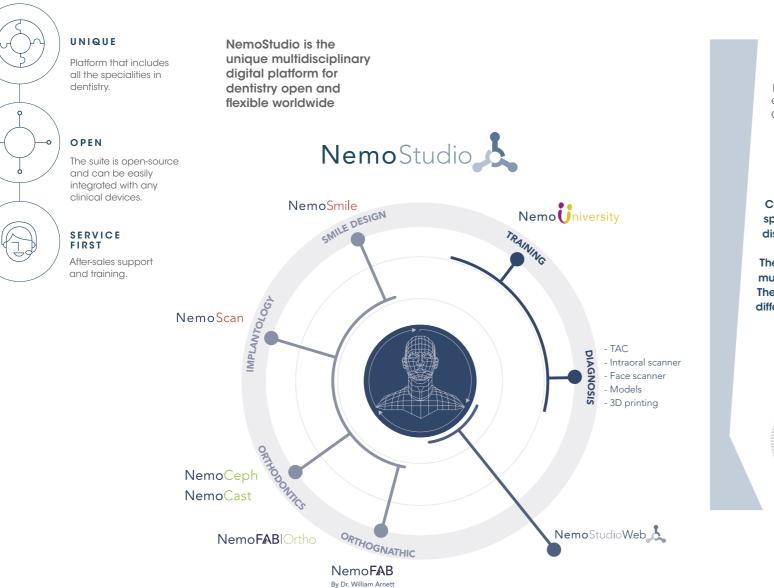

## Suite NemoStudio

All In One

### **About Nemotec**

Nemotec is a leading Spanish technology company for the dental industry. It was created in 1992 to provide dentists, clinics, laboratories and technology companies with flexible and open solutions to diagnose, plan, print professional dental products and communicate visually and effectively treatment plans to patients in dental specialties such as Orthodontics, Orthognathic, Implantology and Smile Design.

Currently, Nemotec has more than 50 employees from different specialities, sales in more than 90 countries and has a network of distributors spread in strategic areas worldwide.

The company presents its new version of the unique digital multidisciplinary platform for dentistry in the world known as NemoStudio. The technology of Nemotec is endorsed by prestigious professionals of different disciplines.